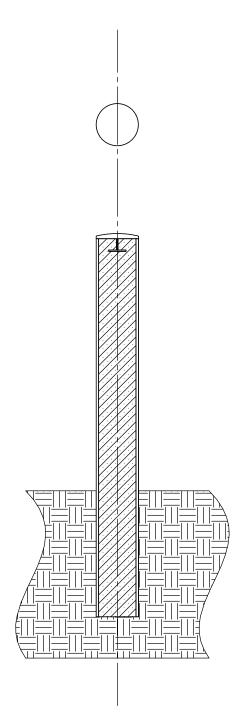

## **Bollards** | Concrete Infill Bollard

Material:

Mild steel from recycled souces.

**Dimensions:** 

As standard these bollards are 168mm diameter and 1500mm overall length, but they can be manufactured in other sizes to suit individual site needs