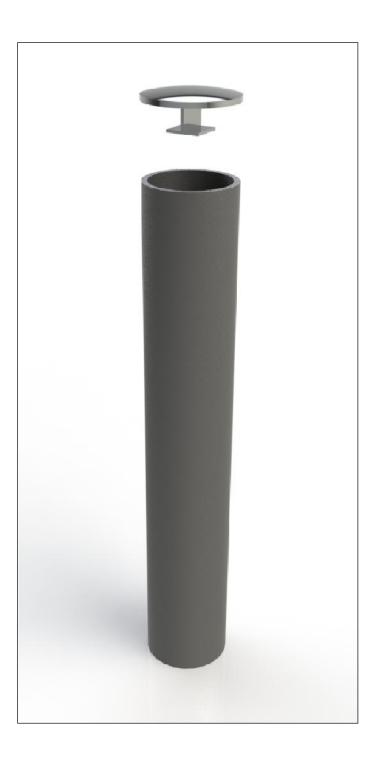

## **Bollards** | Concrete Infill Bollard

Material:

Mild steel from recycled souces.

**Dimensions:** 

As standard these bollards are 168mm diameter and 1500mm overall length, but they can be manufactured in other sizes to suit individual site needs