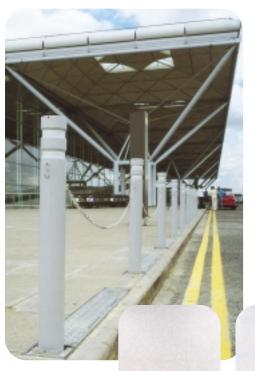

## Practical, Simple, Excellent Access Control, Long Lasting, Strong.

ASF offer two designs – ASF 650 and ASF 651 – which solve the problem of access control and yet leave the area unobstructed when required as they both close down below the ground.

They are also suitable for Car Park Protection and defending Door and Shop Fronts.

The ASF 650 has the advantage of a shallow installation depth and can also be chain linked.

## trough "fold down" bollard

ASF 650