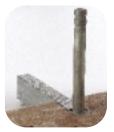

## security bollards

## Practical, Simple, Excellent Access Control, Long Lasting, Strong.

ASF offer two designs – ASF 650 and ASF 651 – which solve the problem of access control and yet leave the area unobstructed when required as they both close down below the ground.

They are also suitable for Car Park Protection and defending Door and Shop Fronts.

The ASF 650 has the advantage of a shallow installation depth and can also be chain linked.



## trough "fold down" bollard

ASF 650









## telescopic bollard



**ASF 651** 



Finish Hot dip galvanised to BS BS729.1971. Can be polyester powder coated in

most RAL or BS colours. Also available in various other finishes.

Design Round or square section bollards available. The ASF 650 Type can be in

most of the ASF Steel Bollard range designs.

Night Visibility Red or White reflective band(s) can be applied.

Easi-Lift Easi-Lift mechanism is available on the ASF 651 model which reduces the

weight of post by 70% when lifting.