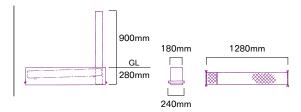

They are also suitable for Car Park Protection and defending Door and Shop Fronts.

The ASF 650 has the advantage of a shallow installation depth and can also be chain linked.

## trough "fold down" bollard

ASF 650