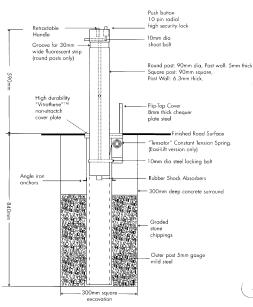

## telescopic bollard

**ASF 651** 

Finish Hot dip galvanised to BS BS729.1971. Can be polyester powder coated in

most RAL or BS colours. Also available in various other finishes.

Design Round or square section bollards available. The ASF 650 Type can be in

most of the ASF Steel Bollard range designs.

Night Visibility Red or White reflective band(s) can be applied.

Easi-Lift Easi-Lift mechanism is available on the ASF 651 model which reduces the

weight of post by 70% when lifting.