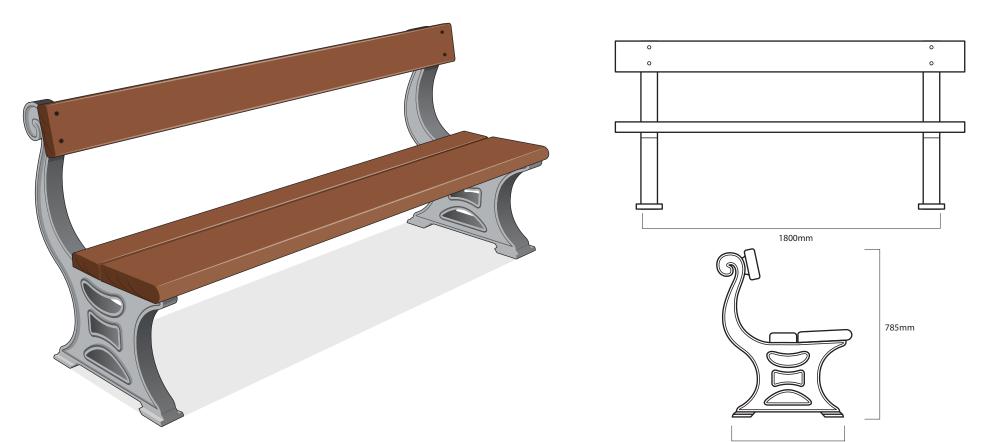

## ASF architectural street furnishings

www.asfco.co.uk info@asfco.co.uk 01484 401414

610mm

## Seating ASF 505 Cast Iron Seat

| Materials:              | Seat Legs - Cast Iron Grade 250 Timber Slats - Iroko Hardwood                                                        |
|-------------------------|----------------------------------------------------------------------------------------------------------------------|
| Finish:                 | Seat Legs - Painted in weathershield rust resistant gloss in most RAL Colours Timber Slats - Standard Length: 1800mm |
| <b>Optional Finish:</b> | Painted in black rust resistant gloss & oven baked Other RAL Colours available on request                            |
| Fixing:                 | Above ground fixing via resin anchor bolts                                                                           |
| Optional Extras:        | Increased/Reduced length or curved versions on request. Logos/Coats of Arms can be incorporated                      |