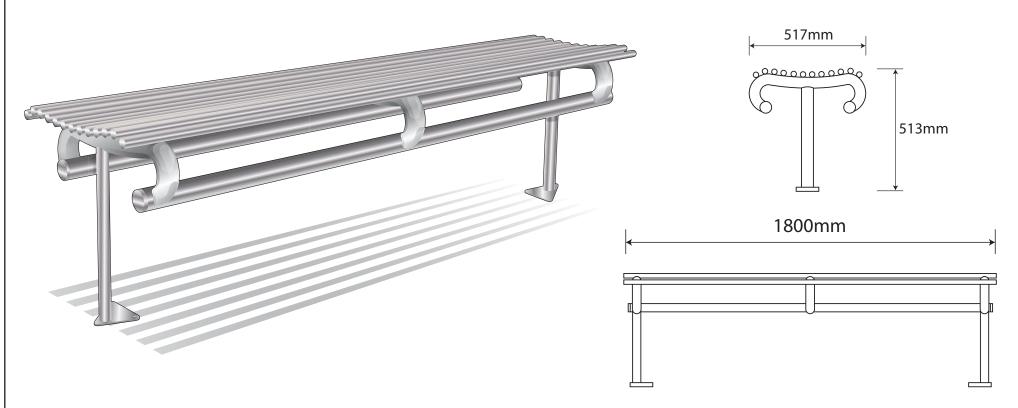

## Seating ASF 6001 Stainless Steel Bench

**Materials:** 

**Standard Finish:** 

**Optional Material Finish:** 

Fixing:

**Armrests:** 

Bespoke:

**Lettering/Logos/Laser Cut Designs** 

Grade 316 Marine Grade Stainless Steel

Satin Brushed/Highly Polished Elements

All the seats can be manufactured in mild steel and finished polyester powder coated in any RAL or BS Colour

Either Root Based (Below Ground) or Base Plate (Above Ground) Fixing

Armrests can be incorporated if required

Bespoke Lengths, curved, modular options can be accommodated

These can be added to personalise seating