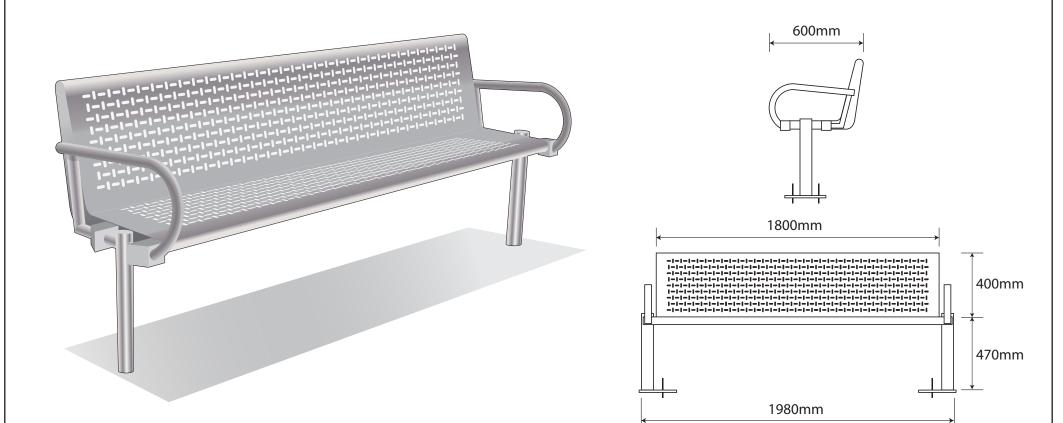

## Seating ASF 6003 Stainless Steel Seat

| Materials:<br>Standard Finish     | Grade 316 Marine Grade Stainless Steel                                                                       |
|-----------------------------------|--------------------------------------------------------------------------------------------------------------|
| Standard Finish:                  | Satin Brushed/Highly Polished Elements                                                                       |
| Optional Material Finish:         | All the seats can be manufactured in mild steel and finished polyester powder coated in any RAL or BS Colour |
| Fixing:                           | Either Root Based (Below Ground) or Base Plate (Above Ground) Fixing                                         |
| Armrests:                         | Armrests can be incorporated if required                                                                     |
| Bespoke:                          | Bespoke Lengths, curved, modular options can be accommodated                                                 |
| Lettering/Logos/Laser Cut Designs | These can be added to personalise seating                                                                    |