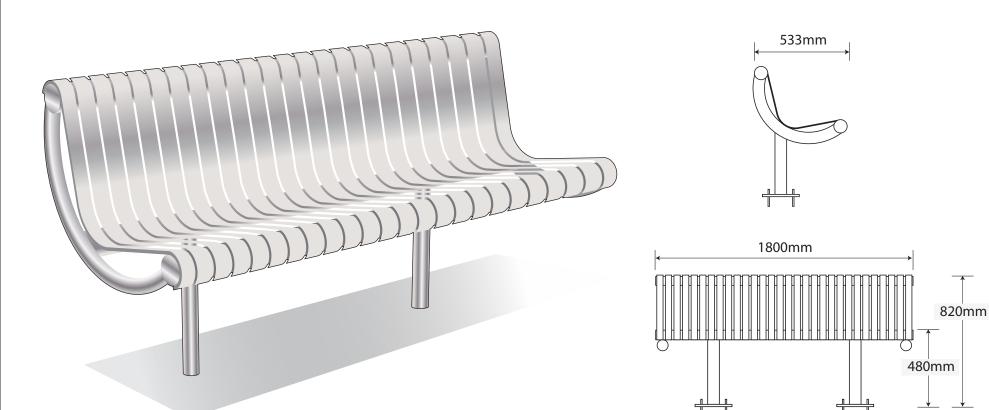

## Seating ASF 6004 Stainless Steel Seat

| Materials:                        | Grade 316 Marine Grade Stainless Steel                                                                       |
|-----------------------------------|--------------------------------------------------------------------------------------------------------------|
| Standard Finish:                  | Satin Brushed/Highly Polished Elements                                                                       |
| Optional Material Finish:         | All the seats can be manufactured in mild steel and finished polyester powder coated in any RAL or BS Colour |
| Fixing:                           | Either Root Based (Below Ground) or Base Plate (Above Ground) Fixing                                         |
| Armrests:                         | Armrests can be incorporated if required                                                                     |
| Bespoke:                          | Bespoke Lengths, curved, modular options can be accommodated                                                 |
| Lettering/Logos/Laser Cut Designs | These can be added to personalise seating                                                                    |