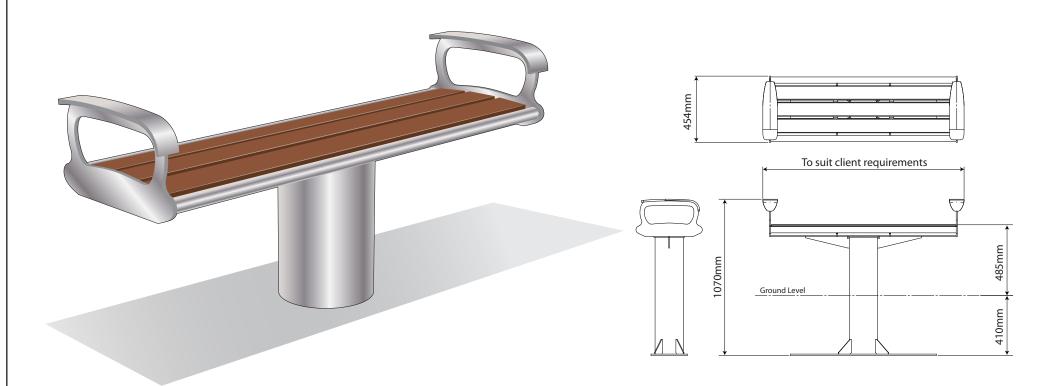

Either root fixed (below ground) or base plate (above ground) are available. Root fixing is recommended.

Can be incorporated or removed if required

Benches are usually manufactured to a standard length of 1800mm, although all dimensions can be adapted to suit customer requirements