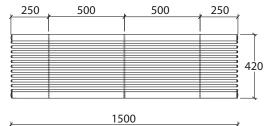

## Seating ASF 6019 Stainless Steel Seat

| Materials:                        | Grade 316 Marine Grade Stainless Steel                                                                       |
|-----------------------------------|--------------------------------------------------------------------------------------------------------------|
| Standard Finish:                  | Satin Brushed/Highly Polished Elements                                                                       |
| Optional Material Finish:         | All the seats can be manufactured in mild steel and finished polyester powder coated in any RAL or BS Colour |
| Fixing:                           | Either Root Based (Below Ground) or Base Plate (Above Ground) Fixing                                         |
| Armrests:                         | Armrests can be incorporated if required                                                                     |
| Bespoke:                          | Bespoke Lengths, curved, modular options can be accommodated                                                 |
| Lettering/Logos/Laser Cut Designs | These can be added to personalise seating                                                                    |