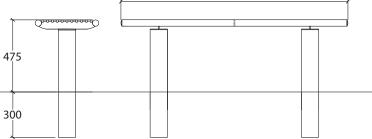

## Seating ASF 6019 Stainless Steel Seat

| Materials:                        | Grade 316 Marine Grade Stainless Steel                                                                       |
|-----------------------------------|--------------------------------------------------------------------------------------------------------------|
| Standard Finish:                  | Satin Brushed/Highly Polished Elements                                                                       |
| Optional Material Finish:         | All the seats can be manufactured in mild steel and finished polyester powder coated in any RAL or BS Colour |
| Fixing:                           | Either Root Based (Below Ground) or Base Plate (Above Ground) Fixing                                         |
| Armrests:                         | Armrests can be incorporated if required                                                                     |
| Bespoke:                          | Bespoke Lengths, curved, modular options can be accommodated                                                 |
| Lettering/Logos/Laser Cut Designs | These can be added to personalise seating                                                                    |