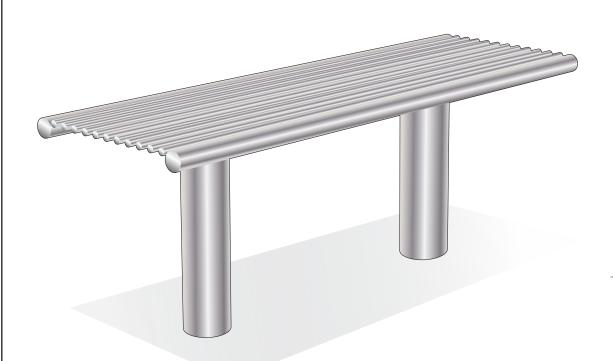

## Seating ASF 6019 Stainless Steel Seat

| Materials:                        | Grade 316 Marine Grade Stainless Steel                                                                       |
|-----------------------------------|--------------------------------------------------------------------------------------------------------------|
| Standard Finish:                  | Satin Brushed/Highly Polished Elements                                                                       |
| Optional Material Finish:         | All the seats can be manufactured in mild steel and finished polyester powder coated in any RAL or BS Colour |
| Fixing:                           | Either Root Based (Below Ground) or Base Plate (Above Ground) Fixing                                         |
| Armrests:                         | Armrests can be incorporated if required                                                                     |
| Bespoke:                          | Bespoke Lengths, curved, modular options can be accommodated                                                 |
| Lettering/Logos/Laser Cut Designs | These can be added to personalise seating                                                                    |