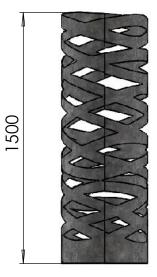

ASF laser cut tree guards are 1500mm high as standard but can be made taller or shorter if required. As with all ASF tree guards, they are manufactured to the diameter dictated by the grille or tree they are surrounding