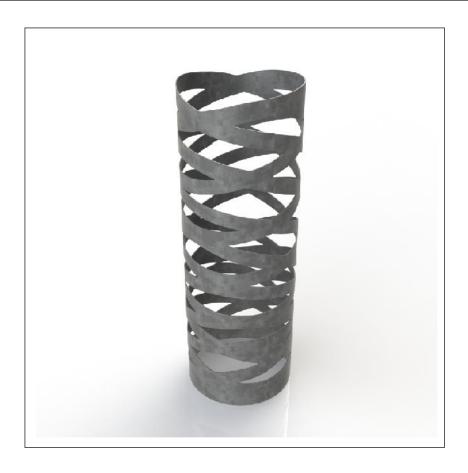

## Tree Guards ASF Laser Cut Guards LC001

Material:

Standard Finish: Optional Finishes:

**Adaptations:** 

**Technical spec:** 

Mild steel

Hot Dip Galvanised and polyester powder coated to any standard RAL or BS colour

ASF laser cut tree guards can be manufatured in stainless steel and polish finished if required. Guards can be supplied galvanised only if required.

ASF laser cut tree guards are designed to bolt into bespoke manufactured support frames to compliment any ASF tree grille, they can if needed, also be manufactured with ground fixing spikes or any base plate adaptation to suite other site needs.

ASF laser cut tree guards are 1500mm high as standard but can be made taller or shorter if required. As with all ASF tree guards, they are manufactured to the diameter dictated by the grille or tree they are surrounding